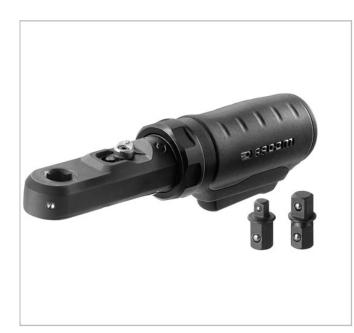

## 1/4" to 3/8" Drive Compact Air Ratchet

## **Description:**

- Interchangeable Anvils Swap between ¼" and ¾" anvils
- Improved Length 185mm in length, easier to reach into confined or hard to reach spaces
- Sealed Head Design Ratchet mechanism enclosed, significantly increases tool life
- Closed Trigger Design Improvement over lever, prevents tool getting snagged on hoses
- Variable Trigger Improves user control of application, makes it easier to protect tool, accessory, fastener and material
- Direction Switch Conveniently placed near handle, easy direction reversal
- Ergonomic Hand Grip Improves user comfort, easier to hold during applications
- Maximum torque 54 Nm (40 Ft. lbs)
- Free speed 300 rpm
- Square drive 1/4"" or 3/8""
- Working pressure 6,2 bar (90 PSI)
- Minimum hose diameter 10 mm (3/8")