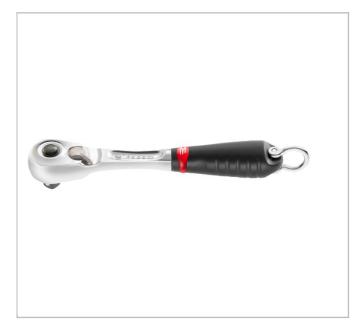

## 1/4" maintenance free pear head ratchet - SLS

## **Description:**

- Tool equipped with a FACOM SLS attachment solution, preventing any risk of accidental falls.
- FACOM has adopted the shackle solution for particularly heavy and/or large tools.
- Very long lifetime in all working conditions. Dust proof, maintenance free mechanism.
- 72 teeth mechanism for 5° increments.
- Socket safety lock: no more sockets falling into machines.
- Drive direction switch allows easy reversal even with gloved or greasy hands.
- Palm control system allows the operator to press down on the head avoiding risk of accidental reverse.
- Ultra-compact head.
- Bimaterial elastomer handle: high resistance to abrasion and the most severe workshop solvents: SP95, SP98, diesel fuel, acetone, brake fluid, Skydrol, Jet Oil, jet fuel.