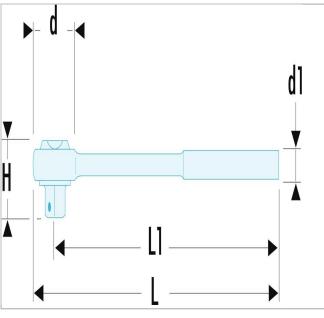

| =0        | Diameter [mm] | Diameter<br>D1 [mm] | Length<br>L<br>[mm] | Length<br>L1<br>[mm] | Height<br>H<br>[mm] | Weight<br>[Kg] |
|-----------|---------------|---------------------|---------------------|----------------------|---------------------|----------------|
| RL.171SLS | 22.0          | 17.5/20             | 121.0               | 110.0                | 23.0                | 0.11           |