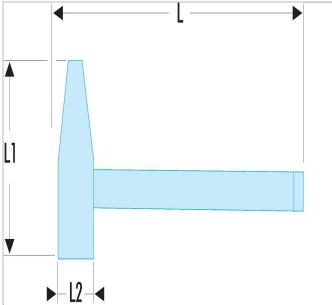

| <b>=</b> 0  | Length L [mm] | Weight<br>[g] | Length<br>L1<br>[mm] | Length<br>L2<br>[mm] |
|-------------|---------------|---------------|----------------------|----------------------|
| 205C.100SLS | 360.0         | 1200.0        |                      | 36.0                 |
| 205C.20SLS  | 280.0         | 275.0         |                      | 19.0                 |
| 205C.30SLS  | 300.0         | 405.0         |                      | 23.0                 |
| 205C.50SLS  | 320.0         | 605.0         |                      | 27.0                 |
| 205C.80SLS  | 350.0         | 985.0         | 132.0                | 33.0                 |