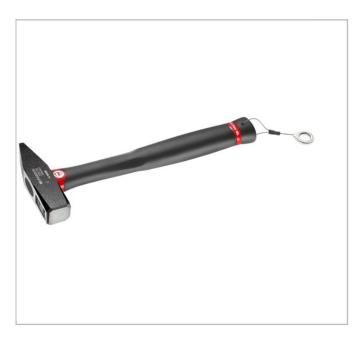

## 205C.SLS - Graphite handle DIN engineers hammer

## **Description:**

- Tool equipped with a FACOM SLS attachment solution, preventing any risk of accidental falls.
- The crimped "rotating" cable solution, selected and tested by FACOM, maintains user ergonomics.
- Ergonomic safety handle with graphite core.