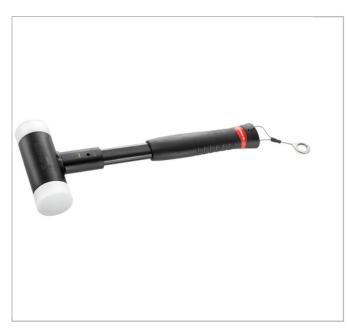

## 212A.SLS - Dead-blow hammers, interchangeable tips

## **Description:**

- Tool equipped with a FACOM SLS attachment solution, preventing any risk of accidental falls.
- The crimped "rotating" cable solution, selected and tested by FACOM, maintains user ergonomics.
- Glass fiber handle.
- Steel body.
- Easily replaceable, special nylon tips shore hardness D74 ± 5.
- Ergonomic PVC grip.
- Presentation: black epoxy.
- Spare tip: 212.E35 to E60.