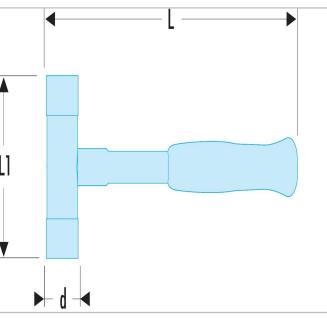

| =0         | Length L [mm] | Diameter<br>[mm] | Weight<br>[g] | Length<br>L1<br>[mm] |
|------------|---------------|------------------|---------------|----------------------|
| 212A.35SLS | 112.0         | 35.0             | 725.0         | 112.0                |
| 212A.40SLS | 310.0         | 40.0             | 865.0         | 117.0                |
| 212A.50SLS | 320.0         | 50.0             | 1200.0        | 120.0                |
| 212A.60SLS | 330.0         | 60.0             | 1700.0        | 145.0                |