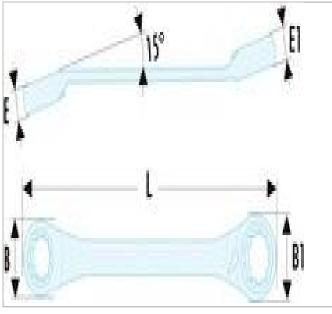

| =0         |             | Length<br>L<br>[mm] | Thickness<br>E [mm] | Thickness<br>E1 [mm] | Width<br>B | Head<br>Width<br>B1<br>[mm] | Weight<br>[Kg] |
|------------|-------------|---------------------|---------------------|----------------------|------------|-----------------------------|----------------|
| 65.7X9SPL  | 7/32"x9/32" | 115.0               | 6.3                 | 6.5                  | 14.0       | 17.0                        | 0.024          |
| 65.8X10SPL | 1/4"x5/16"  | 115.0               | 6.3                 | 6.5                  | 14.0       | 17.0                        | 0.03           |