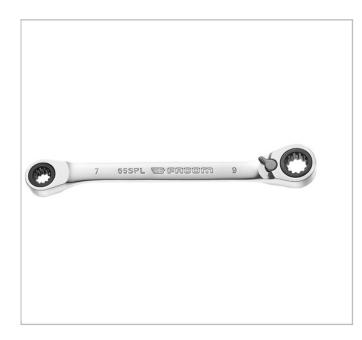

## 65 - Spline 15° angled offset-ring ratchets

## **Description:**

- Spline profile 15° angled ratchet offset wrenches, specific for aeronautical fasteners.
- The fluted profile applies more torque with less effort through the larger contact surface at tightening.
- The contact points of a Spline wrench are always away from the nut angles. This limits wear on the nuts.
- The Spline profile offers broad versatility. It is compatible with the following types of fasteners: fluted (Spline), Torx, 4-, 6- and 12-points.
- Recess under the handle allows to pass fingers or an obstacle.
- Compact ratchet mechanism reversing by lever.
- 5° increments (6° for sizes 7, 8 and 9).
- Spline dimensions: from 7 to 36.
- Satin chrome finish.