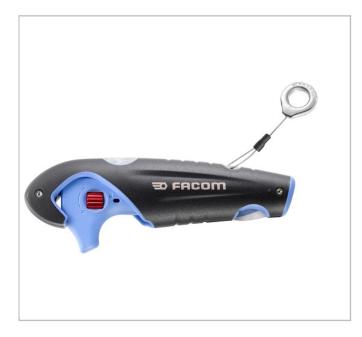

## **Multifunction trigger sheath-stripper - SLS**

## **Description:**

• Tool fitted with a FACOM SLS attachment solution, preventing any risk of accidental falls.

• The "turning" crimped cable solution, chosen and tested by FACOM, preserves the ergonomics of use of the tool.

- Trigger system: 30% less effort.
- Auto-swivel blade: fast and easy sheath removal.
- Double safety: Cutting blade out = trigger locked. Lock back blade.
- Capacity: round PVC cable diameter 4 to 28 mm.
- Stripping zone. 872272: set of 6 spare blades (5 self-swivel blades and 1 knife blade).