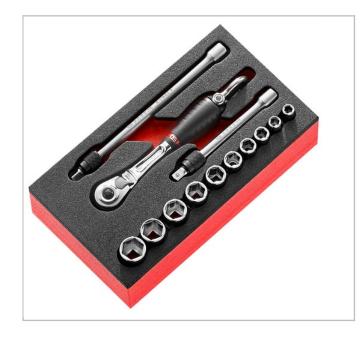

## 1/4" sockets module - SLS

## **Description:**

- Tool fitted with a FACOM SLS attachment solution, preventing any risk of accidental falls.
- The shackle solution was chosen by FACOM for particularly heavy and/or large tools.
- Only the ratchet is fitted with a shackle.
- The ratchet and locking extensions allow securing the sockets against falling during work in high places.
- Compatible with the FACOM modular storage system: Adapted to CHRONO XL, CHRONO+, JET XL and JET+ roller cabinets.