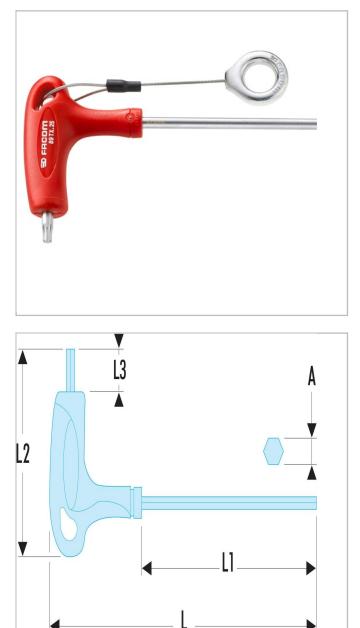

- Ergonomic handle for efficient use of
- the two ends of the key.
- Finish: chrome.

|            | A [mm] | A<br>[in] | Length<br>L<br>[mm] | Length<br>L1<br>[mm] | Length<br>L2<br>[mm] | Length<br>L3<br>[mm] | Torx<br>Tip<br>Number<br>["] | Weight<br>[g] |
|------------|--------|-----------|---------------------|----------------------|----------------------|----------------------|------------------------------|---------------|
| 89TX.10SLS | 2.72   |           | 133.0               | 90.0                 | 63.0                 | 12.0                 | T10                          | 35.0          |
| 89TX.15SLS | 3.26   |           | 133.0               | 130.0                | 77.0                 | 12.0                 | T15                          | 40.0          |
| 89TX.20SLS | 3.84   |           | 183.0               | 130.0                | 77.0                 | 12.0                 | T20                          | 65.0          |
| 89TX.25SLS | 4.4    |           | 183.0               | 130.0                | 77.0                 | 15.0                 | T25                          | 80.0          |
| 89TX.30SLS | 5.49   |           | 240.0               | 175.0                | 95.0                 | 15.0                 | T30                          | 115.0         |
| 89TX.40SLS | 6.6    |           | 240.0               | 175.0                | 95.0                 | 15.0                 | T40                          | 130.0         |
| 89TX.45SLS | 7.77   |           | 240.0               | 175.0                | 95.0                 | 15.0                 | T45                          | 150.0         |
| 89TX.50SLS | 8.79   |           | 240.0               | 175.0                | 95.0                 | 15.0                 | T50                          | 195.0         |