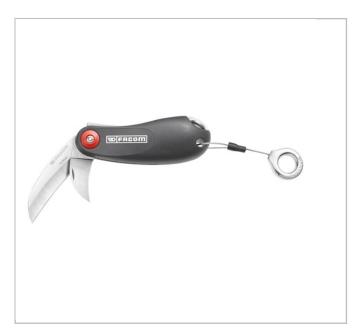

## Twin-blade electricians knife with plastic handle - SLS

## **Description:**

- Tool equipped with a FACOM SLS attachment solution, preventing any risk of accidental falls.
- The crimped "rotating" cable solution, selected and tested by FACOM, maintains user ergonomics.
- Electricians knife with blades suitable for cable work: 1 straight hollow ground general-purpose blade (length: 65 mm). 1 short curved blade, specially designed for cable work (length: 35 mm).
- Safe: lock-back for each blade.
- Length closed: 104 mm.
- Total length: 131/169 mm.