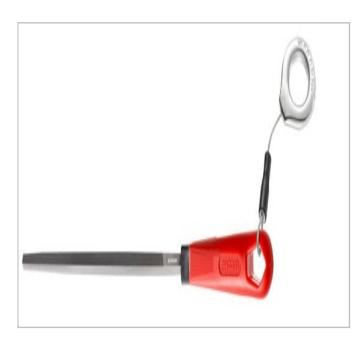

## Half-soft square file with grip - SLS

## Standards: NFE 75-001, NFE 75-002 Description:

- Tool fitted with a FACOM SLS attachment solution, preventing any risk of accidental falls.
- The "turning" crimped cable solution, chosen and tested by FACOM, preserves the ergonomics of use of the tool.
- The plastic grip is glued and nonremovable to prevent any risk of fall or loss.
- Square file with handle.
- Double square on 4 cuts.
- Presentation: ergonomic handles in plastic resistant to the most aggressive workshop solvents.
- Recommended for common work on steel, cast iron, brass, and hard plastics.