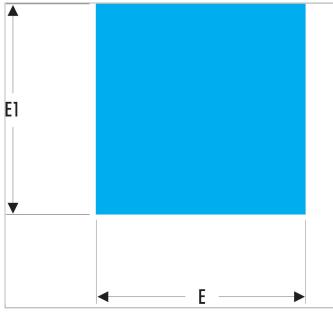

| ≡•              | I Andth I Immi |     | Thickness<br>E1 [mm] | •     |
|-----------------|----------------|-----|----------------------|-------|
| CAR.MD200EMASLS | 200.0          | 8.0 | 8.0                  | 145.0 |