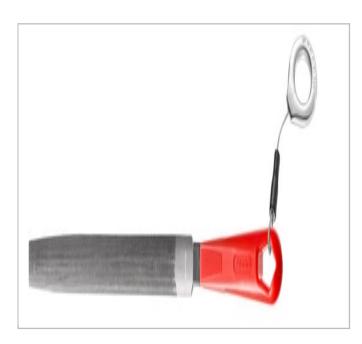

## Half-soft half-round flat file with grip - SLS

## Standards: NFE 75-001, NFE 75-002 Description:

- Tool fitted with a FACOM SLS attachment solution, preventing any risk of accidental falls.
- The "turning" crimped cable solution, chosen and tested by FACOM, preserves the ergonomics of use of the tool.
- The plastic grip is glued and nonremovable to prevent any risk of fall or loss.
- Half-round file with handle.
- Double second-cut squares.
- Double cut square.
- Presentation: ergonomic handle in plastic resistant to the most aggressive workshop solvents.
- Recommended for common work on steel, cast iron, brass, and hard plastics.