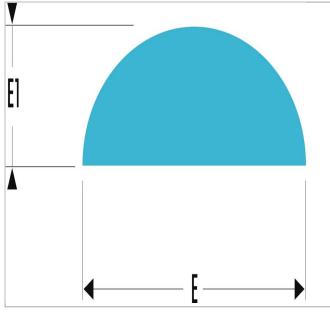

| =0              | I Andth I Immi | Thickness<br>E [mm] | Thickness<br>E1 [mm] | Weight<br>[g] |
|-----------------|----------------|---------------------|----------------------|---------------|
| DRD.MD250EMASLS | 250.0          | 7.0                 | 25.0                 | 245.0         |