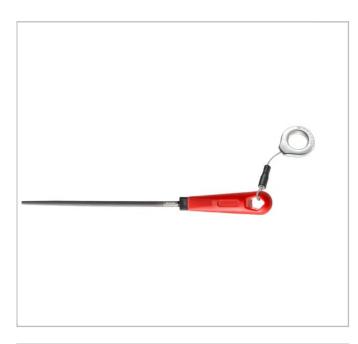

## NFE 75-001, NFE 75-002 Description:

- Tool fitted with a FACOM SLS attachment solution, preventing any risk of accidental falls.
- The "turning" crimped cable solution, chosen and tested by FACOM, preserves the ergonomics of use of the tool.
- The plastic grip is glued and nonremovable to prevent any risk of fall or loss.
- Round file with handle.
- Double square.
- Presentation: ergonomic handle in plastic resistant to the most aggressive workshop solvents.
- Recommended for common work on steel, cast iron, brass, and hard plastics.