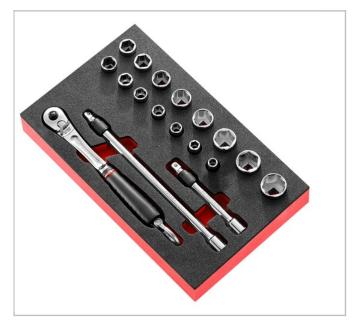

## 3/8" sockets module - SLS

## **Description:**

• Tool fitted with a FACOM SLS attachment solution, preventing any risk of accidental falls.

• The shackle solution was chosen by FACOM for particularly heavy and/or large tools.

• Only the ratchet is fitted with a shackle.

• The ratchet and locking extensions allow securing the sockets against falling during work in high places.

• Compatible with the FACOM modular storage system: - Adapted to CHRONO XL, CHRONO+, JET XL and JET+ roller cabinets.