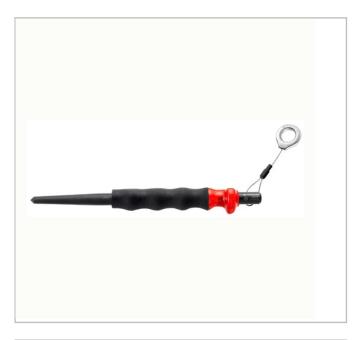

## 255.GSLS - Sheathed punches - SLS

## **Description:**

- Tool fitted with a FACOM SLS attachment solution, preventing any risk of accidental falls.
- The "turning" crimped cable solution, chosen and tested by FACOM, preserves the ergonomics of use of the tool.
- Head hardness 36 44 HRc.
- Tip hardness 57 60 HRc.