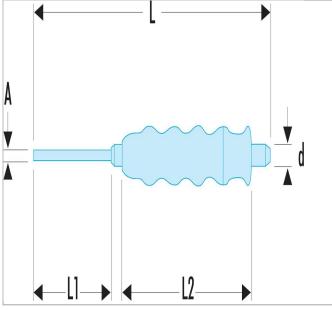

| =0        | A [mm] | Length<br>L<br>[mm] | Diameter<br>[mm] | Weight<br>[g] | Length<br>L1<br>[mm] | Length<br>L2<br>[mm] |
|-----------|--------|---------------------|------------------|---------------|----------------------|----------------------|
| 255.G6SLS | 6.0    | 185.0               | 10.0             | 125.0         | 55.0                 | 105.0                |
| 255.G8SLS | 8.0    | 185.0               | 12.0             | 170.0         | 55.0                 | 105.0                |