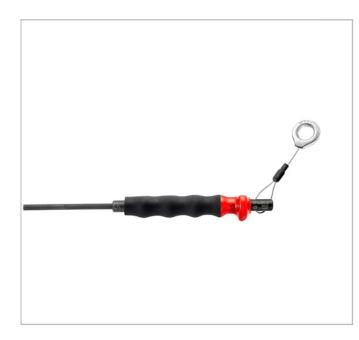

## 249.GSLS - Sheathed drift punch - SLS

## **Description:**

- Tool fitted with a FACOM SLS attachment solution, preventing any risk of accidental falls.
- The "turning" crimped cable solution, chosen and tested by FACOM, preserves the ergonomics of use of the tool.
- Long stem.
- Head hardness 43 HRc.
- Stem hardness 58 HRc.