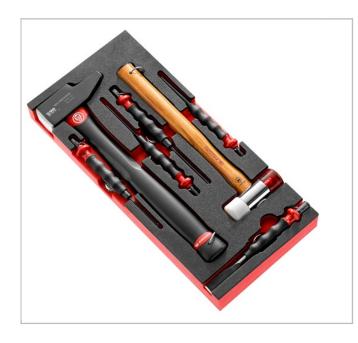

| =0              | CONTENT<br>SET []                                                                             | Dept<br>h<br>[mm<br>] |       | Heig<br>ht H<br>[mm] | Tray ["]         | Weig<br>ht [g] | Contents []      |
|-----------------|-----------------------------------------------------------------------------------------------|-----------------------|-------|----------------------|------------------|----------------|------------------|
| MODM.MI1S<br>LS | 200C.40SLS -<br>208A.32CBAS<br>LS -<br>255.G6SLS -<br>263.G19SLS -<br>249.GSLS : 4 -<br>5 - 6 | 418.<br>0             | 188.0 | 45.0                 | PM.MOD601S<br>LS | 2185.<br>0     | PM.MODMI1S<br>LS |