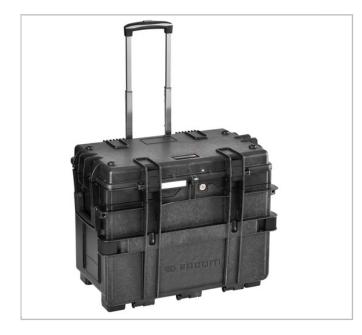

## Sealed roller tool chest

## **Description:**

- High density injected polypropylene resistant to extreme conditions of use. Suitable for Military & aerospace use.
- Totally sealed and resists to shock, dust and industrial fluids.
- Several padlock clasps available.
- Stainless steel hinge pins.
- Clasps easy to use.
- Resists pressure differences.
- 2 lateral handles & telescopic handle.
- Temperature tolerance: -33°/+90°.
- Customizable identification plate.
- 4 60mm high drawers + worktop
- Tools accessible from the front or the top.