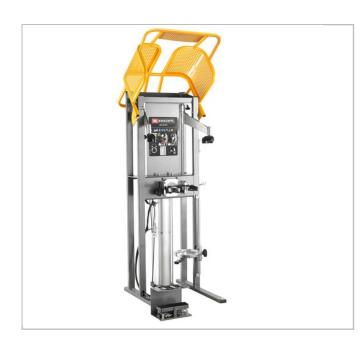

## PNEUMATIC HIGH SAFETY 2.5T SPRING COMPRESSOR

## **Description:**

- STRONG PRESSURE:
- To 2,5 Tons (10 bars).
- High efficacity.
- HIGHLY SECURED:
- Strong & Reinforced cage to protect the operator and avoid accident..
- Arms developed with a lock system.
- Foot pedal to work far during the spring compression operation.
- Reinforced foot reception to prevent shocks falls.
- MORE ERGONOMIC :
- Greater accessibility: The spring compressor is tall and design to make compression operation easier.
- Brackets are universal (Customers don't need to buy additional brackets).
- Brackets are adjustable: Many dimensions and rotation to hold the spring perfectly.
- Less complexity: 1 bracket for all vehicles model (95% of the automotive fleet).