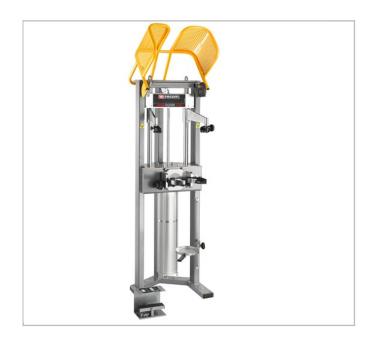

## PNEUMATIC 4TONS SPRING COMPRESSOR.

## **Description:**

- STRONG PRESSURE:
- Up to 4 Tons : Great for 4x4, SUV, up to light trucks vehicle such as Renault Master.
- Reinforced frame.
- MORE ERGONOMIC :
- Greater accessibility: The spring compressor is tall (1760 mm) and design to make compression operation easier.
- Universal Brackets (Customers don't need to buy additional brackets).
- Adjustable Brackets & arms: Many dimensions and rotation to hold the spring perfectly.
- Less complexity: 1 bracket for all vehicles model (95% of the automotive fleet).
- HIGHLY SECURED :
- Strong cage to protect the operator and avoid accident.
- Arms developed with a lock system.
- Foot pedal to work far during the spring compression operation.
- Reinforced foot reception to prevent shocks falls.