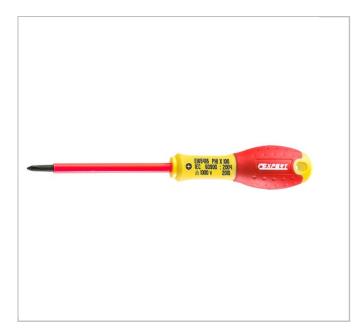

## **EXPERT 1000 Volt insulated screwdrivers for Phillips® head screws**

## **Description:**

- CEI 60900
- ISO 2380-1
- ISO 2380-2

• trimaterial ergonomic handle for comfortable and reliable screwing.

- Screw head color code: yellow.
- Each product is tested under 10,000 Volts.
- Round hardened blade with orange PVC insulation.