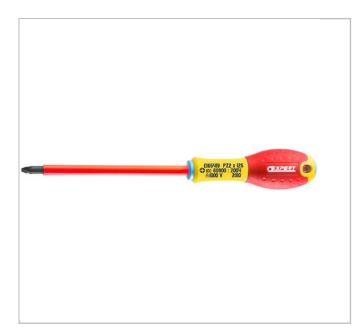

## EXPERT 1000 V insulated screwdrivers for Pozidriv® screws

## **Description:**

- CEI 60900
- ISO 2380-1
- ISO 2380-2
- trimaterial ergonomic comfortable and effective handle.
- Bit colour code: blue.
- Each product is tested to 10,000 Volts.
- Round burnished blade with insulation in orange PVC.