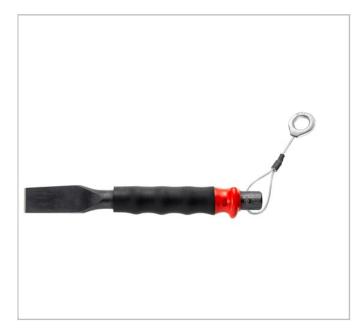

## 263.GSLS - Sheathed chisels - SLS

## **Description:**

• Tool fitted with a FACOM SLS attachment solution, preventing any risk of accidental falls.

- The "turning" crimped cable solution, chosen and tested by FACOM, preserves the ergonomics of use of the tool.
- Engineers chisels
- Hardness: Cutting edge = 57 60
- HRc. Impact head = 36 44 HRc.
- Cutting edge angle: 60°.

|            | A [mm] | A<br>[in] |       | Diameter<br>[mm] | Weight<br>[g] |
|------------|--------|-----------|-------|------------------|---------------|
| 263.G19SLS | 15.0   |           | 190.0 | 12.0             | 180.0         |
| 263.G20SLS | 20.0   |           | 200.0 | 16.0             | 320.0         |
| 263.G22SLS | 25.0   |           | 220.0 | 18.0             | 440.0         |