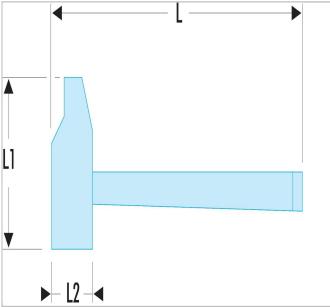

| <b>⊒0</b>  | Length L [mm] | weignt | Length<br>L2<br>[mm] |
|------------|---------------|--------|----------------------|
| 200C.26SLS | 245.0         | 370.0  | 25.0                 |
| 200C.30SLS | 270.0         | 495.0  | 30.0                 |
| 200C.32SLS | 300.0         | 610.0  | 32.0                 |
| 200C.40SLS | 330.0         | 1000.0 | 40.0                 |
| 200C.60SLS | 380.0         | 2800.0 | 60.0                 |