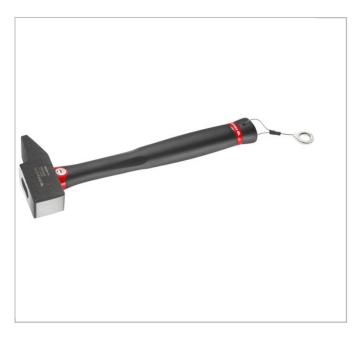

## 200C.SLS - Graphite handle riveting engineers hammer

## **Description:**

- Tool equipped with a FACOM SLS attachment solution, preventing any risk of accidental falls.
- The crimped "rotating" cable solution, selected and tested by FACOM, maintains user ergonomics.
- Ergonomic safety handle with graphite core.