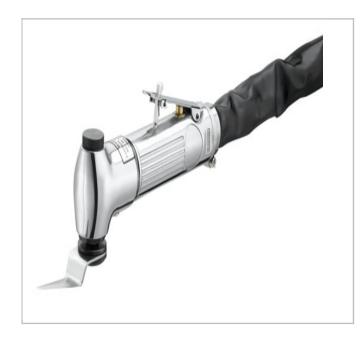

## Windshield cutter

## **Description:**

- 20,000 oscillations per min reduces time to replace a windshield.
- Exhaust hose muffles the sound and drives air away from the workplace and the operator.
- Safety trigger protects the user from switching on the tool accidentally.
- Durable aluminium housing.
- Oscillations per minute: 22000.
- Working pressure 6,2 bar.
- Average air consumption 100 l/min.
- Average air consumption 3,4 cfm.
- Air inlet 1/4.
- Minimum hose diameter 10 mm 3/8".
- Vibration 7,30 m/s²/a.
- Vibration 1,22 m/s<sup>2</sup>/K.
- Sound pressure 82 dB(A).
- Sound power 93 dB(A).
- Supplied with instructions, without blade.