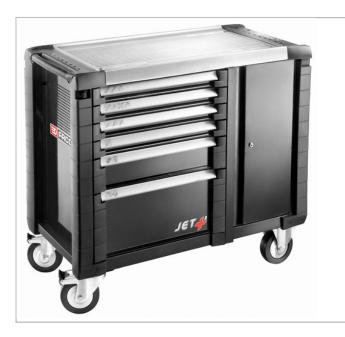

## Jet+ 6-drawer mobile workbenches - 3 modules per drawer

## **Description**:

• 6 drawers = 15 modules distributed in the 60 and 130 mm drawers: - 4 drawers 60 mm high = 12 modules. - 1 drawer 130 mm high = 3 modules. - 1 drawer 270 mm high.

• The 200 and 270 mm drawers can also be fitted with modules.

• Supplied with 6 partitions for 60 mm drawers and 2 partitions for 130 mm drawers.

• Total load in the drawers: 140 kg.

• High storage capacity drawers: 155 litres.

1 full-length closed compartment for storing long tools: - Door with key lock.
- Identical key for the drawers and the compartment.

• Supplied with the plastic carrier tray.

• For the wood top version, just add wood top JET.A14M5.

• Compatible with the JET+ and JET.XL range of accessories.

• 4 very high performance wheels 160 mm diameter - 2 castors (including 2 with brakes) and 2 fixed.

• Drawer useful size: L.569 x D.421 x H.60/130/200 mm.

• Compartment dimensions: L.378 x D.430 x H.679 mm (passage width with door open 310 mm).

| JET.T6GM3PF |  |
|-------------|--|
|             |  |