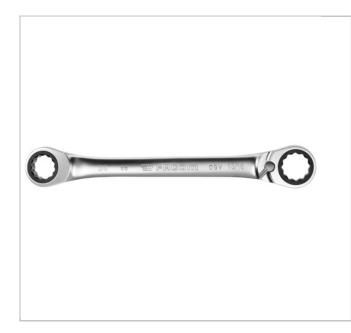

## 65.1/2X9/16 | 65 - Inch 15° hinged ratchet ring wrenches

## **Description:**

- 15° hinged ratchet ring wrenches: ring offset to clear fingers or obstacles.
- Compact ratchet mechanism and reversible by lever.
- Increment 5° (7.5° for dimension 1/4; 6° for dimensions 5/16 and 11/32).
- Ring head angled at 15°.
- Dimensions in inches: from 1/4 to 1516.
- Presentation: satin chrome finish.

| =0                 | 65.1/2X9/16 |
|--------------------|-------------|
| A [in]             | 1/2x9/16    |
| Length L [mm]      | 180.0       |
| Thickness E [mm]   | 8.6         |
| Thickness E1 [mm]  | 9.0         |
| Head Width B [mm]  | 25.5        |
| Head Width B1 [mm] | 26.9        |
| Weight [Kg]        | 0.11        |