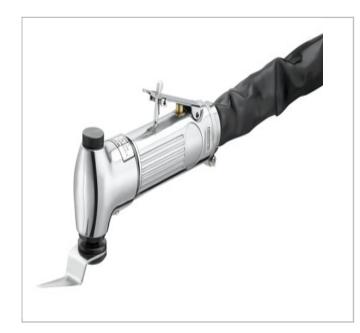

## 55A.24X26 | Windshield cutter

## **Description:**

- 20,000 oscillations per min reduces time to replace a windshield.
- Exhaust hose muffles the sound and drives air away from the workplace and the operator.
- Safety trigger protects the user from switching on the tool accidentally.
- Durable aluminium housing.
- Oscillations per minute : 22000.
- Working pressure 6,2 bar.
- Average air consumption 100 l/min.
- Average air consumption 3,4 cfm.
- Air inlet 1/4.
- Minimum hose diameter 10 mm 3/8".
- Vibration 7,30 m/s²/a.
- Vibration 1,22 m/s<sup>2</sup>/K.
- Sound pressure 82 dB(A).
- Sound power 93 dB(A).
- Supplied with instructions, without blade.