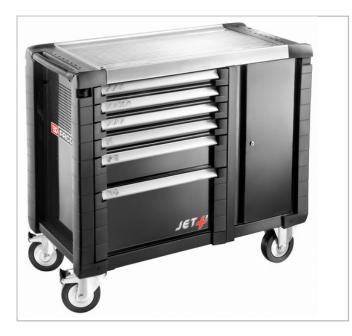

## EC.50 | Jet+ 6-drawer mobile workbenches - 3 modules per drawer

## **Description :**

• 6 drawers = 15 modules distributed in the 60 and 130 mm drawers: - 4 drawers 60 mm high = 12 modules. - 1 drawer 130 mm high = 3 modules. - 1 drawer 270 mm high.

• The 200 and 270 mm drawers can also be fitted with modules.

• Supplied with 6 partitions for 60 mm drawers and 2 partitions for 130 mm drawers.

Total load in the drawers: 140 kg.

• High storage capacity drawers: 155 litres.

1 full-length closed compartment for storing long tools: - Door with key lock.
- Identical key for the drawers and the compartment.

• Supplied with the plastic carrier tray.

• For the wood top version, just add wood top JET.A14M5.

• Compatible with the JET+ and JET.XL range of accessories.

• 4 very high performance wheels 160 mm diameter - 2 castors (including 2 with brakes) and 2 fixed.

• Drawer useful size: L.569 x D.421 x H.60/130/200 mm.

• Compartment dimensions: L.378 x D.430 x H.679 mm (passage width with door open 310 mm).

| EC.50 |
|-------|
|       |