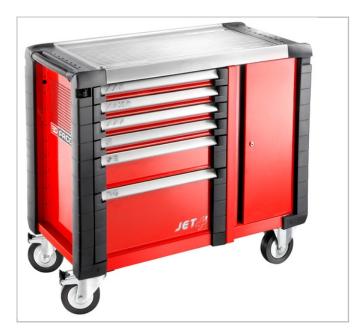

## EB.25 | Jet+ 6-drawer mobile workbenches - 3 modules per drawer

## **Description**:

• 6 drawers = 15 modules distributed in the 60 and 130 mm drawers: - 4 drawers 60 mm high = 12 modules. - 1 drawer 130 mm high = 3 modules. - 1 drawer 270 mm high.

• The 200 and 270 mm drawers can also be fitted with modules.

• Supplied with 6 partitions for 60 mm drawers and 2 partitions for 130 mm drawers.

Total load in the drawers: 140 kg.

• High storage capacity drawers: 155 litres.

1 full-length closed compartment for storing long tools: - Door with key lock.
- Identical key for the drawers and the compartment.

• Supplied with the plastic carrier tray.

• For the wood top version, just add wood top JET.A14M5.

• Compatible with the JET+ and JET.XL range of accessories.

• 4 very high performance wheels 160 mm diameter - 2 castors (including 2 with brakes) and 2 fixed.

• Drawer useful size: L.569 x D.421 x H.60/130/200 mm.

• Compartment dimensions: L.378 x D.430 x H.679 mm (passage width with door open 310 mm).

| EB 25 |
|-------|
|       |
|       |