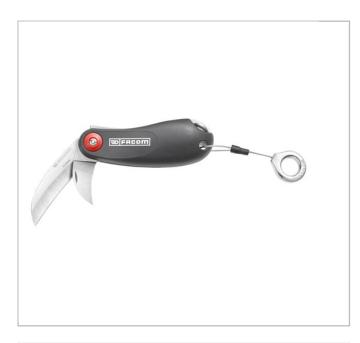

## **Description:**

- Tool equipped with a FACOM SLS attachment solution, preventing any risk of accidental falls.
- The crimped "rotating" cable solution, selected and tested by FACOM, maintains user ergonomics.
- Electricians knife with blades suitable for cable work: 1 straight hollow ground general-purpose blade (length: 65 mm). 1 short curved blade, specially designed for cable work (length: 35 mm).
- Safe: lock-back for each blade.
- Length closed: 104 mm.
- Total length: 131/169 mm.