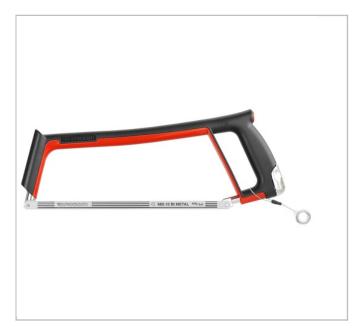

## 601SLS | Compact hacksaw frame - SLS

## Standards: NF E 73-073, DIN 6473 Description:

• Tool equipped with a FACOM SLS attachment solution, preventing any risk of accidental falls.

• The crimped "rotating" cable solution, selected and tested by FACOM, maintains user ergonomics.

• Impact-resistant steel/resin

- construction compact and lightweight.
- Blade tension 80 kg.
- 2 blade positions: 45° and 90°.
- Takes 300 mm blade.
- Dimensions (L. x W.): 385 x 145 mm.
- Supplied with one blade.
- Spare blades: 668B.