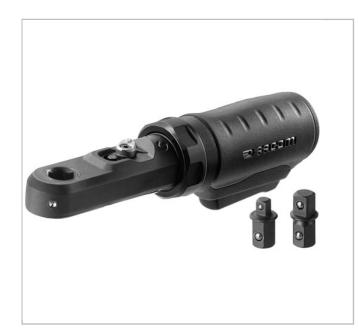

## 418.MT | 1/4" to 3/8" Drive Compact Air Ratchet

## **Description:**

- Interchangeable Anvils Swap between 1/4" and 3/8" anvils
- Improved Length 185mm in length, easier to reach into confined or hard to reach spaces
- Sealed Head Design Ratchet mechanism enclosed, significantly increases tool life
- Closed Trigger Design Improvement over lever, prevents tool getting snagged on hoses
- Variable Trigger Improves user control of application, makes it easier to protect tool, accessory, fastener and material
- Direction Switch Conveniently placed near handle, easy direction reversal
- Ergonomic Hand Grip Improves user comfort, easier to hold during applications
- Maximum torque 54 Nm (40 Ft. lbs)
- Free speed 300 rpm
- Square drive 1/4"" or 3/8""
- Working pressure 6,2 bar (90 PSI)
- Minimum hose diameter 10 mm (3/8")