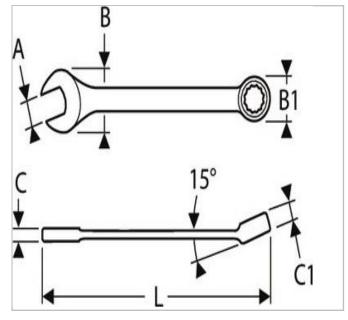

## **Description:**

- ISO 691
- ISO 1711-1 •
- ISO 3318
- ISO 7738 •
- DIN 3113
- 12-point OGV® ring angled at 15°.
  Open end angled at 15° from handle axis.

• OGV® profile maximizing the contact surface with the nut for a longer lifetime.

- Forged in Chrome Vanadium steel.
- High chrome finish.

|                     | E113226 |
|---------------------|---------|
| A [mm]              | 32      |
| Length L [mm]       | 360.0   |
| Thickness E1 [mm]   | 10.6    |
| Thickness E2 [mm]   | 16.9    |
| Head Width B [mm]   | 64.7    |
| Head Width B1 [mm]  | 47.3    |
| Weight [Kg]         | 0.6     |
| Head Height C [mm]  | 10,6    |
| Head Height C1 [mm] | 16.0    |