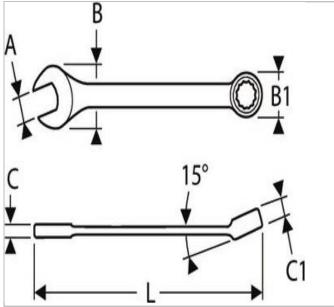

| =0                  | E113200 |
|---------------------|---------|
| A [mm]              | 7       |
| Length L [mm]       | 110.0   |
| Thickness E1 [mm]   | 3.7     |
| Thickness E2 [mm]   | 5.0     |
| Head Width B [mm]   | 18.2    |
| Head Width B1 [mm]  | 11.7    |
| Weight [Kg]         | 0.02    |
| Head Height C [mm]  | 3,7     |
| Head Height C1 [mm] | 5.0     |