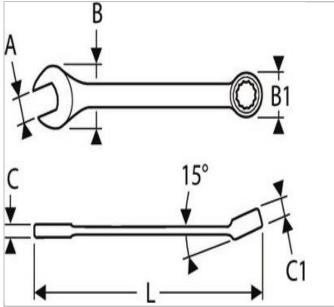

| =0                  | E113218 |
|---------------------|---------|
| A [mm]              | 23      |
| Length L [mm]       | 260.0   |
| Thickness E1 [mm]   | 8.0     |
| Thickness E2 [mm]   | 11.9    |
| Head Width B [mm]   | 48.7    |
| Head Width B1 [mm]  | 33.0    |
| Weight [Kg]         | 0.235   |
| Head Height C [mm]  | 8       |
| Head Height C1 [mm] | 11.9    |