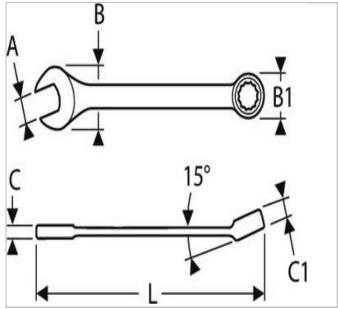

| =0                  | E113222 |
|---------------------|---------|
| A [mm]              | 27      |
| Length L [mm]       | 310.0   |
| Thickness E1 [mm]   | 8.9     |
| Thickness E2 [mm]   | 14.4    |
| Head Width B [mm]   | 56.2    |
| Head Width B1 [mm]  | 40.0    |
| Weight [Kg]         | 0.37    |
| Head Height C [mm]  | 8,9     |
| Head Height C1 [mm] | 14.4    |