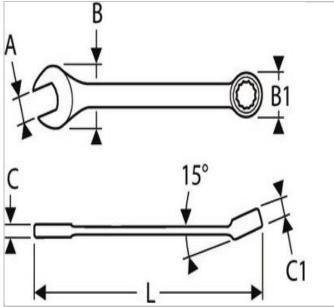

| =                   | E113213 |
|---------------------|---------|
| A [mm]              | 18      |
| Length L [mm]       | 220.0   |
| Thickness E1 [mm]   | 6.8     |
| Thickness E2 [mm]   | 10.0    |
| Head Width B [mm]   | 39.0    |
| Head Width B1 [mm]  | 27.6    |
| Weight [Kg]         | 0.15    |
| Head Height C [mm]  | 6,8     |
| Head Height C1 [mm] | 10.0    |