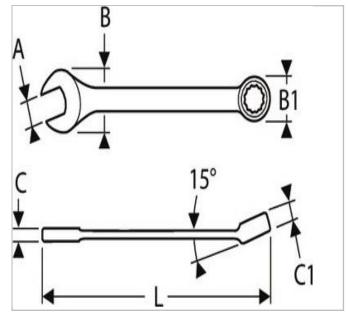

- Forged in Chrome Vanadium steel.
- High chrome finish.

|                     | E110101 |
|---------------------|---------|
| A [mm]              | 34      |
| Length L [mm]       | 380.0   |
| Thickness E1 [mm]   | 11.5    |
| Thickness E2 [mm]   | 14.2    |
| Head Width B [mm]   | 68.7    |
| Head Width B1 [mm]  | 49.3    |
| Weight [Kg]         | 0.639   |
| Head Height C [mm]  | 11,5    |
| Head Height C1 [mm] | 17.2    |