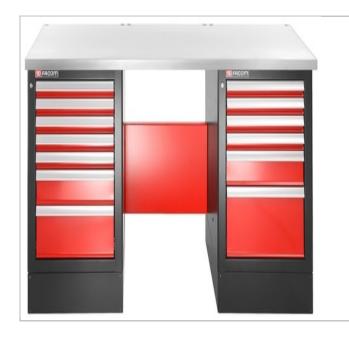

## JLS2-2MS13DH | Heavy-duty workbench 2182 mm - 13 drawers - stainless steel worktop - high version

## **Description:**

- Description:
- One 6-drawer unit JLS2-MBS6T.
- One 7-drawer unit JLS2-MBS7T.
- 1 foot JLS2-PSH.
- 1 low unit raising base JLS2-BASEMBS.
- One JLS2-PBST3 worktop: Panel made of multi-ply beech of thickness 40 mm covered with 10/10th 304 L brushed stainless steel for improved impact and heat resistance (edge also covered painted metal cover for the sides). Sides will be protected by a finishing painted metal sheet. Fast and easy assembly thanks to pre-drilled metallic inserts positions. Capable of supporting loads: 1 ton.
- A JLS2-TRBB3 cross-beam.

| =•            | JLS2-2MS13DH |
|---------------|--------------|
| Length L [mm] | 2182.0       |
| Height H [mm] | 850.0        |
| Weight [Kg]   | 263.5        |
| Colour []     | Red 3020     |