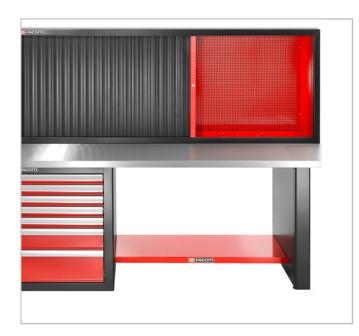

## JLS2-2MS7DSCL | Heavy-duty workbench 2182 mm - 7 drawers - stainless steel worktop - low version and shutter cabinet

## **Description:**

- Workstation, made of a workbench and a shutter cabinet:
- Workbench JLS2-2MS7DL: Fitted with a 7-drawer unit JLS2-MBS7T (5 drawers 60 mm high, 1 drawer 130 mm high, 1 drawer 200 mm high.) drawer useful size (L. x D.): 569 x 421 mm. Worktop made of multi-ply beech of thickness 40 mm covered with 10/10th 304L brushed stainless steel. (L. x D.)2182x750mm Weight: 172 kg.
- Cabinet JLS2-MHTR: Stores long and cumbersome tools and/or objects
- The vertical hook panels provide high visibility and direct access to the tools. Shutter with key lock. Fitted with a perforated panel (6x6 mm with 12 mm pitch) to hang the tools with the range of CKS hooks. To be fastened directly on the worktop or wall. Hanging volume useful size:

L.2057xD.183xH.714 mm. - Weight: 32.7 kg.

JLS2-2MS7DSCL

| Depth [mm]    | 750.0    |
|---------------|----------|
| Length L [mm] | 2182.0   |
| Height H [mm] | 850.0    |
| Weight [Kg]   | 204.7    |
| Colour []     | Red 3020 |