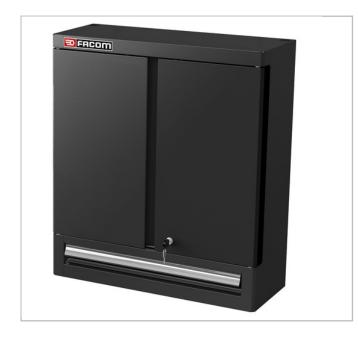

## JLS2-2201BS | Jetline+ top unit single full doors and 1 drawer

## **Description:**

- Cabinet with vertical hanging and drawer sections.
- Vertical fastening part : Storage surface area: 1 m². The base and sides of the cabinet, door liners, are perforated for hanging tools using the CKS system.
- Opening at 180° of the 2 swinging doors for maximum visibility and accessibility.
- Drawer section : 1 drawer with heavyduty ball-bearing slides, 100% opening. Drawer useful dimensions : L.569 x H.60 x D.210 mm.
- Centralised locking of the doors and drawer by keylock.
- Easy and fast fastening on a base unit using a "JLS2-TUBESUP 400" fitting Kit..